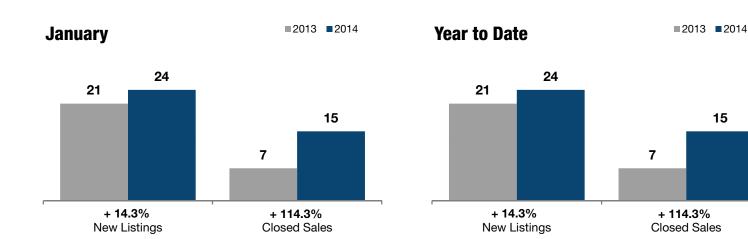

## 9: Hilton Head

| + 14.3% | + 114.3% | + 59.3% |
|---------|----------|---------|
|---------|----------|---------|

Change in

**Closed Sales** 

| Plantation                      |           |           |              |           |           |          |  |
|---------------------------------|-----------|-----------|--------------|-----------|-----------|----------|--|
| Fiailaliuii                     | January   |           | Year to Date |           |           |          |  |
|                                 | 2013      | 2014      | +/-          | 2013      | 2014      | +/-      |  |
| New Listings                    | 21        | 24        | + 14.3%      | 21        | 24        | + 14.3%  |  |
| Closed Sales                    | 7         | 15        | + 114.3%     | 7         | 15        | + 114.3% |  |
| Median Sales Price*             | \$295,000 | \$470,000 | + 59.3%      | \$295,000 | \$470,000 | + 59.3%  |  |
| Percent of List Price Received* | 98.1%     | 94.1%     | - 4.0%       | 98.1%     | 94.1%     | - 4.0%   |  |
| Days on Market Until Sale       | 119       | 77        | - 35.8%      | 119       | 77        | - 35.8%  |  |
| Inventory of Homes for Sale     | 101       | 99        | - 2.0%       |           |           |          |  |

Change in

**New Listings** 

\* Does not account for seller concessions. | Activity for one month can sometimes look extreme due to small sample size.

\*\* Each dot represents the change in median sales price from the prior year using a 6-month weighted average. This means that each of the 6 months used in a dot are proportioned according to their share of sales during that period. | Data is Copyright @ 2014 All Rights Reserved. MLS of Hilton Head Island. | Sponsored by South Carolina REALTORS®. | Powered by 10K Research and Marketing.