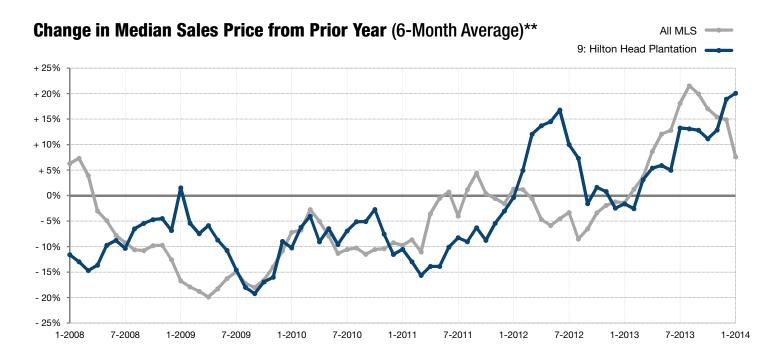

Change in

**New Listings** 

\* Does not account for seller concessions. | Activity for one month can sometimes look extreme due to small sample size.

\*\* Each dot represents the change in median sales price from the prior year using a 6-month weighted average. This means that each of the 6 months used in a dot are proportioned according to their share of sales during that period. | Data is Copyright @ 2014 All Rights Reserved. MLS of Hilton Head Island. | Sponsored by South Carolina REALTORS®. | Powered by 10K Research and Marketing.